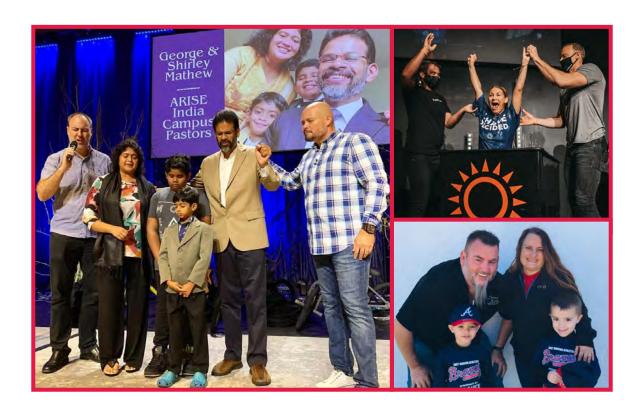

### **NEW CHURCH PLANTING**

Even in the midst of national problems there were bold ministry leadership teams who planted new churches for the glory of God. These are special churches that have been born in the fire with an overcoming spirit. We thank the Lord for these 2020 plants; Ocean Church (Cape Coral Area) Josh & Anna Hall; Arise India (Brandon Area) George & Shirley Matthew; Living Waters (North Kissimmee) Daniel & Sharlene Figueroa; and Metro Church (Jacksonville Area) Alan & Maryann Diaz. We have 11 to 15 churches in the planting pipeline to reach more people for Jesus.